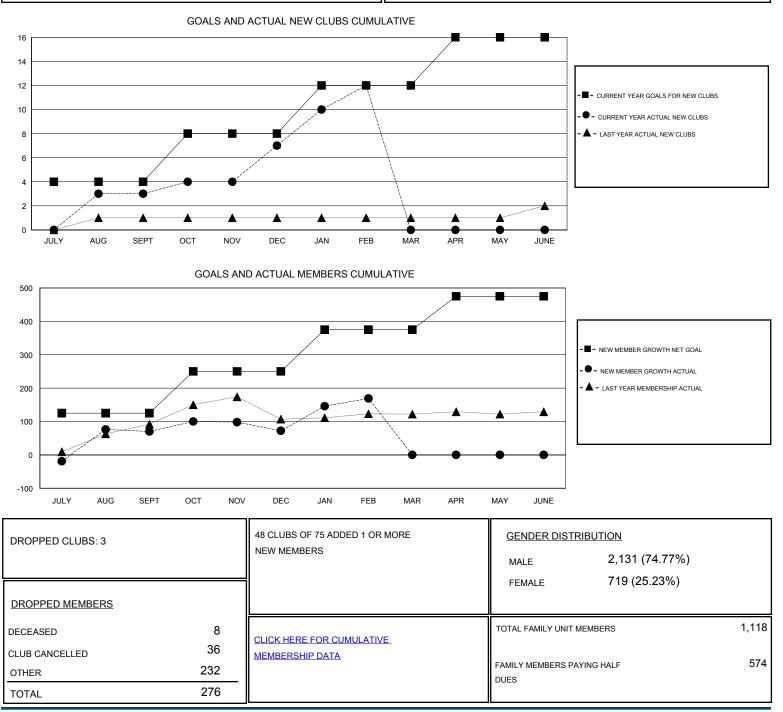

## LOCATION INDIA

GMT CA Clubs Members RESULTS FOR 2016-2017 RESULTS FOR 2016-2017 NEW CLUB GOAL NEW CLUBS DROPPED CLUBS NEW MEMBER GROWTH NEW MEMBER DROPPED QUARTER QUARTER NET GOAL (not reinstated GROWTH ACTUAL (not MEMBERS ACTUAL or transfers) reinstated or transfers) (including transfers) 4 3 0 125 182 112 JULY/AUG/SEPT JULY/AUG/SEPT 4 4 2 123 121 OCT/NOV/DEC OCT/NOV/DEC 125 4 5 1 140 125 43 JAN/FEB/MAR JAN/FEB/MAR 0 0 4 0 APR/MAY/JUNE APR/MAY/JUNE 100 0